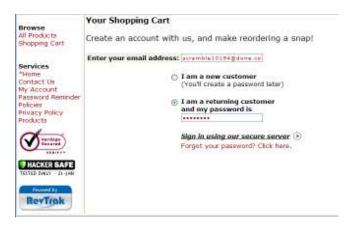

## **Family Access Meal Payment Instructions**

- Login to Skyward Family Access
- Select "Food Service" from "General Information" menu on the left
- View Balance and select "Make Online Payment"
- Enter payment amount and select "Pay with RevTrak"
- Verify payment amount and select "Go to Checkout"
- If a new customer, select "I am a new customer" and enter your email address. If a returning customer select "I am a returning customer" and enter your email address and password. Select Sign in.