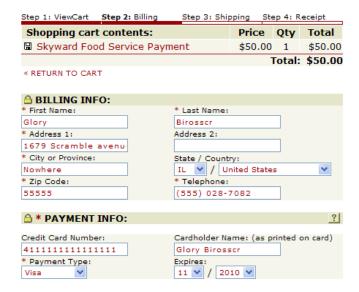

• Enter your Billing Information, Payment Information, and create a password

- Verify information for accuracy and select "Complete Order"
- Payment will be processed and **Receipt** can be viewed and printed.
- Logout